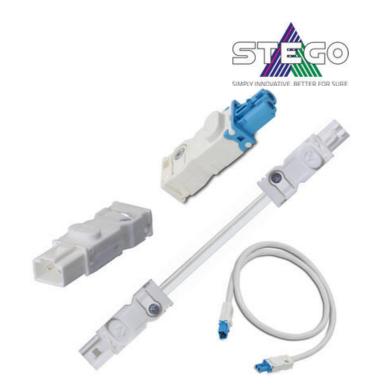

## PRODUCT DESCRIPTION

Stego offer a wide range of open ended pre-assembled cables for AC and DC lamps, together with 1m long daisy chain cables, which have the connectors already fitted on both ends.

To utilise your own cabling they also offer the individual male and female connectors to give you maximum flexibility.

Denna illustration visar LED025 i en applikation där man kopplar ihop flera LED025. Lamporna är smidigt anslutna med varandra genom snabbanslutningspluggar. Möjligheten finns att ansluta upp till tio LED025 med förlängningskabel på detta sätt.

Snäppläskontakterna garanterar en stabil elektrisk anslutning även om applikationen utsätts för kraftig vibration.

Kopplingsexemplet visar en applikation med 230 V AC med följande kablar: 1. anslutning kabel med honkontakt, art. 244356; 2. förlängningskabel 2 kontakter, art. 244358.

Lösa kontater (hona och hane) finns tillgängliga för montage av egen kabel i icke standardlängd.